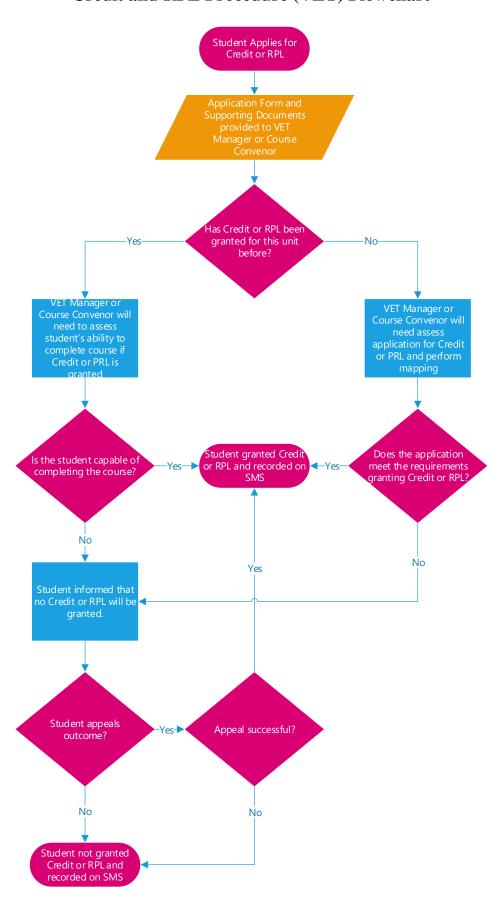

#### **Credit and RPL Process**

### 1. Student applies for Credit or RPL

Student completes the *Application for Credit or RPL Form* and provides supporting documents. For credit for other AQF Qualifications or Awards, the student will need to provide:

#### 2. Assessment of Application

Once the VET Manager or Course Convenor has received the completed *Application for Credit or RPL Form* and supporting document, they will use the assessment criteria set out in this Procedure to determine if Credit or RPL is granted.

## 3. Recording Decision and Informing Student

If the VET Manager or Course Convenor assesses that Credit and RPL will be granted, they will need to demonstrate and document the rationale for any credit granted. The student will be informed in writing of how much credit will be granted. This will be recorded in the student management system (SMS).

If the VET Manager or Course Convenor assesses that Credit and RPL will not be granted, the student will be informed in writing. This will be recorded in the SMS.

### 4. Appeals

If the student is not satisfied with the decision, they can request a review under the Student Complaints and Appeals Policy and Procedure. Any application for review must be lodged within 10 business days of the student being informed of the decision. Review applications and outcomes will be recorded on the SMS.

## Credit and RPL Procedure (VET) Flowchart